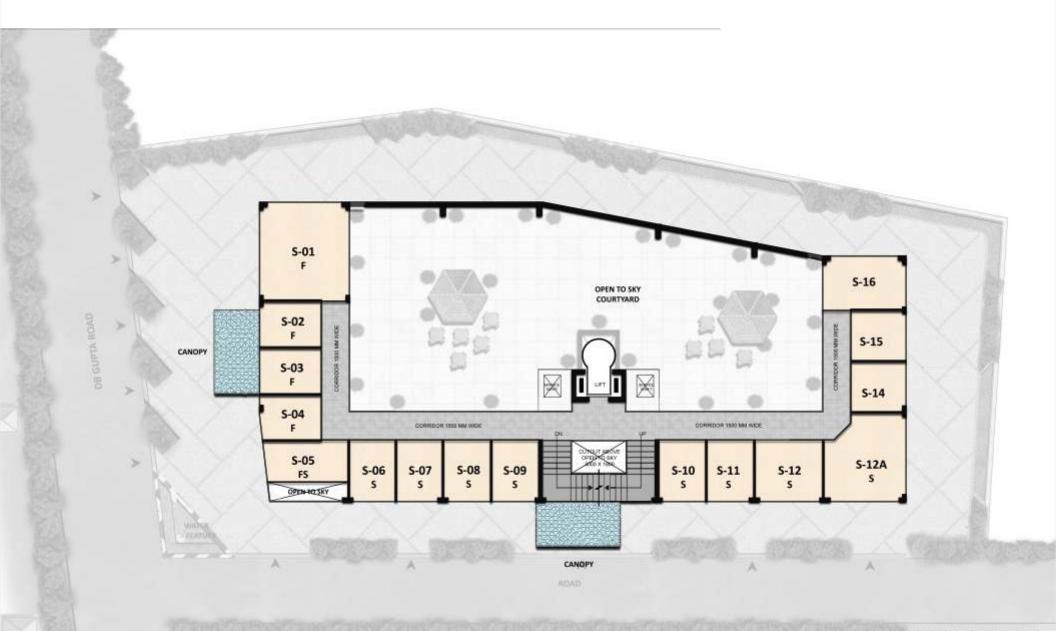

world, it will establish fresh shopping trends in the region.





### Global fashion meets native trends





- Elegant Commercial Spaces For Upscale Retail
- Aesthetically Designed Shops / Outlets
- Multiple Sizes To Cater Maximum Brands
- Optimum Visibility For Maximum Footfall





## Celebration for every occasion

With a variety of food joints and restaurants, it is planned as a place hard to resist owing to the culinary delights on offer. It's a unique destination with a wide variety of choices to appeal to all palettes of the consumers across the board.



- Food Hub With A Diverse Culinary Range
- Spacious Zone With Pleasant Ambiance
- Fabulous Fine-dining Experience
- Diverse Food Items & Beverages



#### **GROUND FLOOR**





#### **FIRST FLOOR**





#### **SECOND FLOOR**





#### **THIRD FLOOR**





### Location Map

NOT TO SCALE





#### **MAJOR COMPLETED PROJECTS**



Royal Court, Sector-39, Gurgaon



**Engineers Park, Sector-Omega, Gr.Noida** 

#### **CURRENT PROJECT**



KW Srishti, Raj Nagar Extn., Ghaziabad

### NEWLY LAUNCHED COMMERCIAL PROJECT



KW Delhi 6, Raj Nagar Extn., Ghaziabad

#### **PRICE LIST**



FLOOR DETAILS

CLP BASIC SALE PRICE (Per Sq. Ft.)

Ground Floor 1st Floor 2nd Floor 3rd Floor 125000 100000 90000 80000

**VIEW PLC (Preferred Location Charges)** 

INTERNAL ROAD SIDE
DB GUPTA ROAD SIDE
CORNER FACING

10% OF BSP 10% OF BSP 10% OF BSP

**OTHER CHARGES** 

POWER BACK-UP IFMS

Rs. 50000/- Per KVA Rs. 1000/- Per Sq. Ft.

- Cheque / Bank Draft To Be Issued In Favor Of " MADHYAM HOUSING PVT. LTD."
- Registration Fee, Stamp Duty, Ser