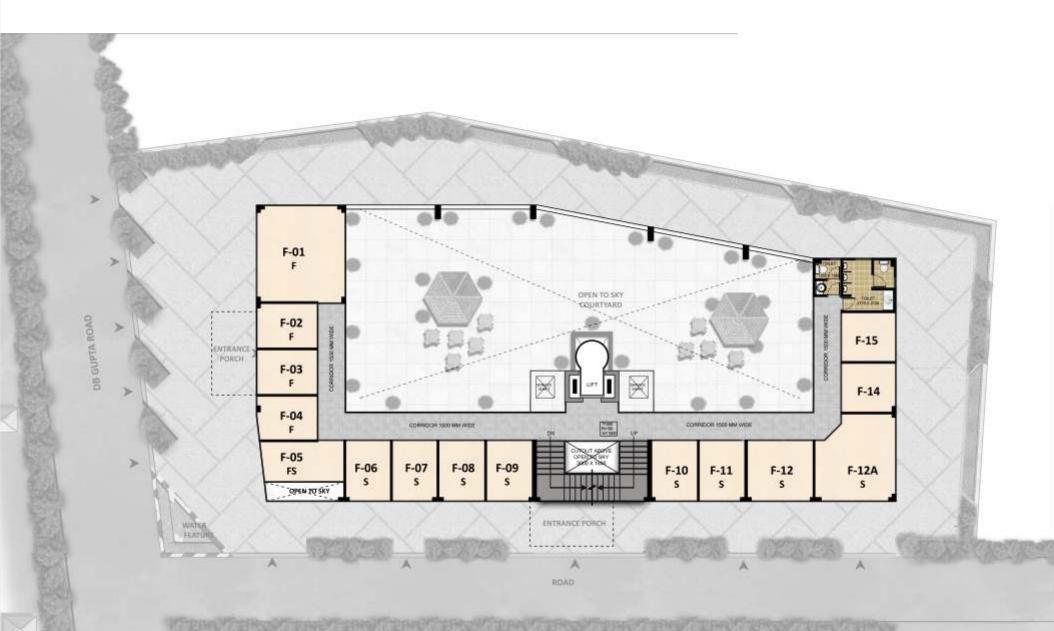

s from India and around the world, it will establish fresh shopping trends in the region.





### Global fashion meets native trends





- Elegant Commercial Spaces For Upscale Retail
- Aesthetically Designed Shops / Outlets
- Multiple Sizes To Cater Maximum Brands
- Optimum Visibility For Maximum Footfall





## Celebration for every occasion

With a variety of food joints and restaurants, it is planned as a place hard to resist owing to the culinary delights on offer. It's a unique destination with a wide variety of choices to appeal to all palettes of the consumers across the board.



- Food Hub With A Diverse Culinary Range
- Spacious Zone With Pleasant Ambiance
- Fabulous Fine-dining Experience
- Diverse Food Items & Beverages



#### **GROUND FLOOR**





#### **FIRST FLOOR**





#### **SECOND FLOOR**





#### **THIRD FLOOR**





### Location Map

NOT TO SCALE





#### **MAJOR COMPLETED PROJECTS**



Royal Court, Sector-39, Gurgaon



**Engineers Park, Sector-Omega, Gr.Noida** 

#### **CURRENT PROJECT**



KW Srishti, Raj Nagar Extn., Ghaziabad

### NEWLY LAUNCHED COMMERCIAL PROJECT



KW Delhi 6, Raj Nagar Extn., Ghaziabad

#### **PRICE LIST**



FLOOR DETAILS

CLP BASIC SALE PRICE (Per Sq. Ft.)

Ground Floor 1st Floor 2nd Floor 3rd Floor 125000 100000 90000 80000

**VIEW PLC (Preferred Location Charges)** 

INTERNAL ROAD SIDE
DB GUPTA ROAD SIDE
CORNER FACING

10% OF BSP 10% OF BSP 10% OF BSP

**OTHER CHARGES** 

POWER BACK-UP IFMS

Rs. 50000/- Per KVA Rs. 1000/- Per Sq. Ft.

- Cheque / Bank Draft To Be Issued In Favor Of " MADHYAM HOUSING PVT. LTD."
- Regist