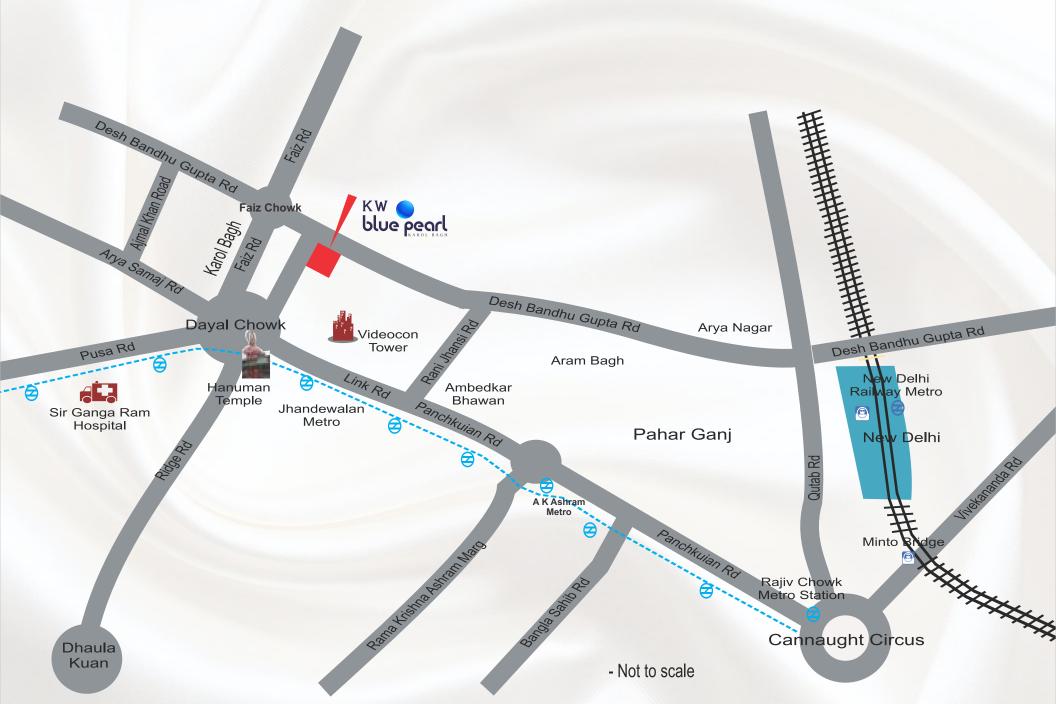

### Global fashion meets native trends





- Elegant Commercial Spaces For Upscale Retail
- Aesthetically Designed Shops / Outlets
- Multiple Sizes To Cater Maximum Brands
- Optimum Visibility For Maximum Footfall





## Celebration for every occasion

With a variety of food joints and restaurants, it is planned as a place hard to resist owing to the culinary delights on offer. It's a unique destination with a wide variety of choices to appeal to all palettes of the consumers across the board.



- Food Hub With A Diverse Culinary Range
- Spacious Zone With Pleasant Ambiance
- Fabulous Fine-dining Experience
- Diverse Food Items & Beverages



#### **GROUND FLOOR**





#### **FIRST FLOOR**





#### **SECOND FLOOR**





#### **THIRD FLOOR**





### Location Map

NOT TO SCALE





#### **MAJOR COMPLETED PROJECTS**



Royal Court, Sector-39, Gurgaon



**Engineers Park, Sector-Omega, Gr.Noida** 

#### **CURRENT PROJECT**



KW Srishti, Raj Nagar Extn., Ghaziabad

### NEWLY LAUNCHED COMMERCIAL PROJECT



KW Delhi 6, Raj Nagar Extn., Ghaziabad

#### **PRICE LIST**



FLOOR DETAILS

CLP BASIC SALE PRICE (Per Sq. Ft.)

Ground Floor 1st Floor 2nd Floor 3rd Floor 125000 100000 90000 80000

**VIEW PLC (Preferred Location Charges)** 

INTERNAL ROAD SIDE
DB GUPTA ROAD SIDE
CORNER FACING

10% OF BSP 10% OF BSP 10% OF BSP

**OTHER CHARGES** 

POWER BACK-UP IFMS

Rs. 50000/- Per KVA Rs. 1000/- Per Sq. Ft.

- Cheque / Bank Draft To Be Issued In Favor Of " MADHYAM HOUSING PVT. LTD."
- Registration Fee, Stamp Duty, Service Tax And Any Other Govt. Levy Shall Be Extra.
- Company Re