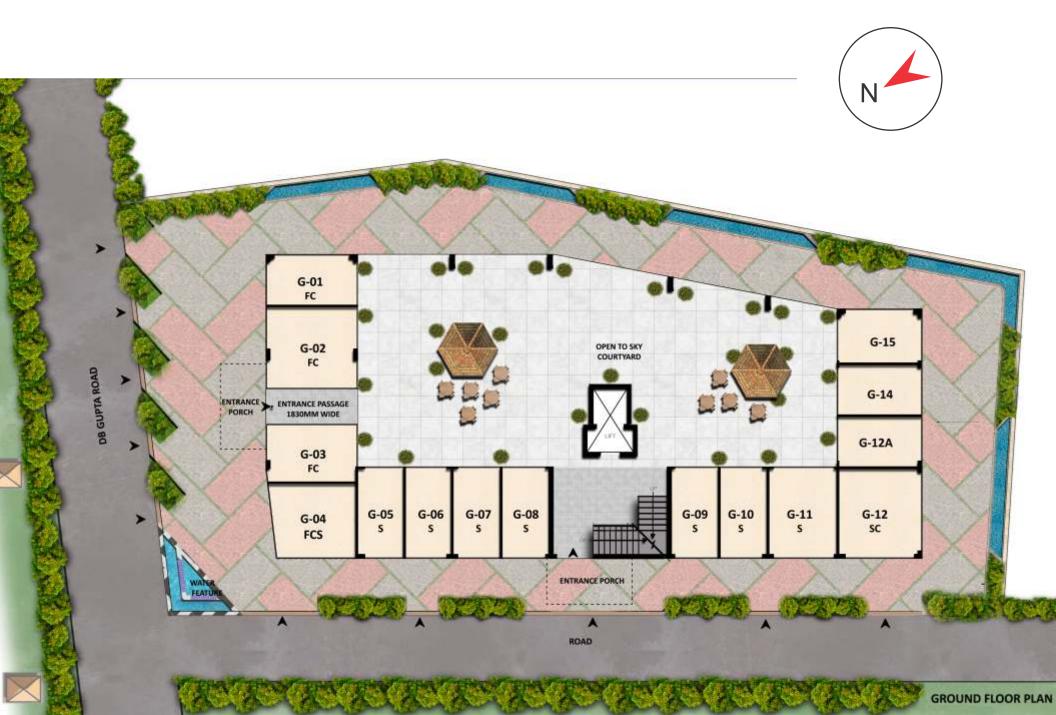

ring a wide range of brands from India and around the world, it will establish fresh shopping trends in the region.





### Global fashion meets native trends





- Elegant Commercial Spaces For Upscale Retail
- Aesthetically Designed Shops / Outlets
- Multiple Sizes To Cater Maximum Brands
- Optimum Visibility For Maximum Footfall





## Celebration for every occasion

With a variety of food joints and restaurants, it is planned as a place hard to resist owing to the culinary delights on offer. It's a unique destination with a wide variety of choices to appeal to all palettes of the consumers across the board.



- Food Hub With A Diverse Culinary Range
- Spacious Zone With Pleasant Ambiance
- Fabulous Fine-dining Experience
- Diverse Food Items & Beverages



#### **GROUND FLOOR**





#### **FIRST FLOOR**





#### **SECOND FLOOR**





#### **THIRD FLOOR**





### Location Map

NOT TO SCALE





#### **MAJOR COMPLETED PROJECTS**



Royal Court, Sector-39, Gurgaon



**Engineers Park, Sector-Omega, Gr.Noida** 

#### **CURRENT PROJECT**



KW Srishti, Raj Nagar Extn., Ghaziabad

### NEWLY LAUNCHED COMMERCIAL PROJECT



KW Delhi 6, Raj Nagar Extn., Ghaziabad

#### **PRICE LIST**



FLOOR DETAILS

CLP BASIC SALE PRICE (Per Sq. Ft.)

Ground Floor 1st Floor 2nd Floor 3rd Floor 125000 100000 90000 80000

**VIEW PLC (Preferred Location Charges)** 

INTERNAL ROAD SIDE
DB GUPTA ROAD SIDE
CORNER FACING

10% OF BSP 10% OF BSP 10% OF BSP

**OTHER CHARGES** 

POWER BACK-UP IFMS

Rs. 50000/- Per KVA Rs. 1000/- Per Sq. Ft.

- Cheque / Bank Draft To Be Issued In Favor Of " MADHYAM H